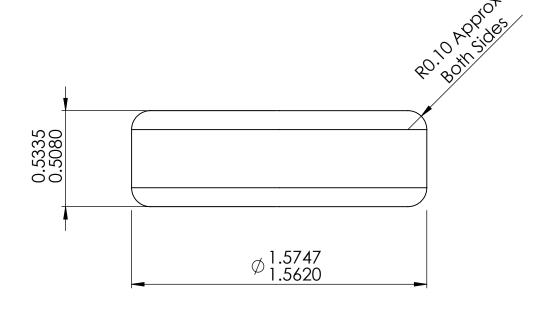

Notes:

DWG. NO. MT4554

DWG. Name.

MT4554

| Balance as mo | achined           | Microlap Technologies Inc. |                       |      |  |
|---------------|-------------------|----------------------------|-----------------------|------|--|
| Face & Radius | : 0.1 micrometers | Α                          | ENDSTONE              | A    |  |
| FINISH:       |                   | SIZE                       | Description: FNDSTONE | REV. |  |
|               |                   |                            |                       |      |  |

Sapphire

MATERIAL:

213 1st ST NW - POBOX 280
Rolla, ND 58367
701-477-3193(P) - 701-477-6579 (F)
www.microlap.com

PROPRIETARY AND CONFIDENTIAL

INCIDENTIAL

awing and the information contained in the specifications are the exclusive and proprietary
of Microlae Technologies, Inc. This information and materials shall not be disclosed, divulged,
iced, copied or used in any manner without the express written authorization of Microlae
idea, inc. All copies, reproductions, or other duplications of any portion of this information or is shall include this legend.