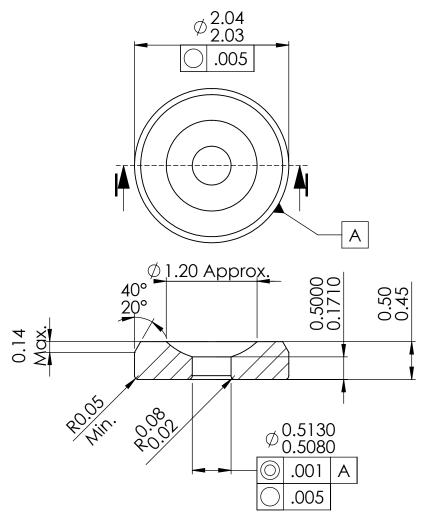

Notes:

SECTION 1-1

DWG. NO. MT5506

DWG. Name.

MT5506

FINISH:

Flats & Cup: 0.1 micrometers ID: .05 micrometers OD: Ground

Description:
BARHOLE SINGLE CUP Α

Microlap Technologies Inc.

MATERIAL: **RUBY OR SAPPHIRE** 

Dimensions are all in mm

|           | NAME | DATE    |
|-----------|------|---------|
| DRAWN     | CA   | 4/28/17 |
| CHECKED   | DG   | 5/12/17 |
| MFG APPR. | JL   | 6/1/17  |
| Q.A.      | SG   | 5/9/17  |

213 1st ST NW - POBOX 280 Rolla, ND 58367 701-477-3193(P) - 701-477-6579 (F) WWW.microlap.com

PROPRIETARY AND CONFIDENTIAL

This drawing and the information contained in the specifications are the exclusive and proprietary property of Microlap Technologies, Inc. This information and materials shall not be disclosed, divulged, reproduced, copied or used in any manner without the express written authorization of Microlap Technologies, Inc. All copies, reproductions, or other duplications of any portion of this information or materials shall include this legent. SCALE:20:1 DO NOT SCALE DRAWING