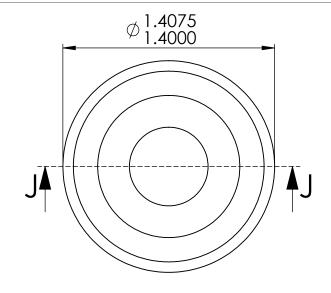

## SECTION J-J

DWG. NO. MT5523

DWG. Name.

MT5523

| FINISH:                                                            |
|--------------------------------------------------------------------|
| Flats & Cup: 0.1 micrometers<br>ID: 0.05 micrometers<br>OD: Ground |