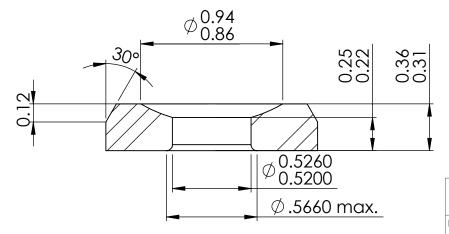

## SECTION J-J

DWG. NO. MT5523

DWG. Name.

MT5523

| FINISH:                                                            |
|--------------------------------------------------------------------|
| Flats & Cup: 0.1 micrometers<br>ID: 0.05 micrometers<br>OD: Ground |