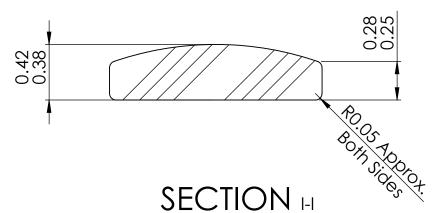

Notes:

DWG. NO. MT3401

DWG. Name.

MT3401

| FINISH:                                               |                   | SIZE                       | Description:                                           | REV. |
|-------------------------------------------------------|-------------------|----------------------------|--------------------------------------------------------|------|
| Face & Radius: 0.1 micrometers<br>Balance as machined |                   | Α                          | CAP JEWEL                                              | A    |
|                                                       |                   | Microlap Technologies Inc. |                                                        |      |
| MATERIAL:                                             | SAPPHIRE          |                            | 213 1st ST NW - PC                                     | 367  |
| Dimensi                                               | ons are all in mm |                            | 701-477-3193(P) - 701-477-6579 (F)<br>WWW.microlap.com |      |