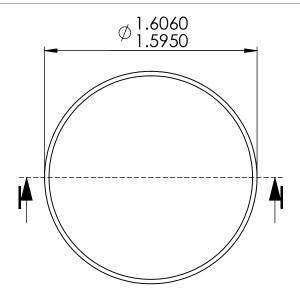

Notes:

DWG. NO. MT3401

DWG. Name.

MT3401

| FINISH:                                               |                   | SIZE                       | Description:                                           | REV. |
|-------------------------------------------------------|-------------------|----------------------------|--------------------------------------------------------|------|
| Face & Radius: 0.1 micrometers<br>Balance as machined |                   | Α                          | CAP JEWEL                                              | A    |
|                                                       |                   | Microlap Technologies Inc. |                                                        |      |
| MATERIAL:                                             | SAPPHIRE          |                            | 213 1st ST NW - PC                                     | 367  |
| Dimensi                                               | ons are all in mm |                            | 701-477-3193(P) - 701-477-6579 (F)<br>WWW.microlap.com |      |