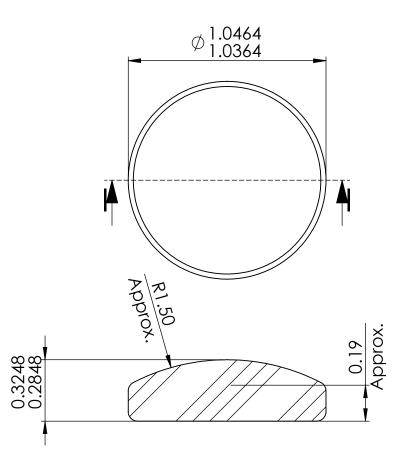

## SECTION 1-1

DWG. NO. MT3402

DWG. Name.

MT3402

Notes:

1. Break all sharp edges.

FINISH:
Face & Radius: 0.1 micrometers
Balance as machined

Microlap Technologies Inc.

MATERIAL: SAPPHIRE

Dimensions are all in mm

SIZE A Description: CAP JEWEL A

Microlap Technologies Inc.

| Dimensions are all in mm |      |          |                                                                 |
|--------------------------|------|----------|-----------------------------------------------------------------|
|                          | NAME | DATE     |                                                                 |
| DRAWN                    | CA   | 11/6/17  | This draw<br>property of<br>reproduce<br>Technolog<br>materials |
| CHECKED                  | DG   | 11/16/17 |                                                                 |
| MFG APPR.                | JL   | 11/14/17 |                                                                 |
| Q.A.                     | DA   | 11/22/17 |                                                                 |

SCALE:50:1 DO NOT SCALE DRAWING SHEET 1 OF 1