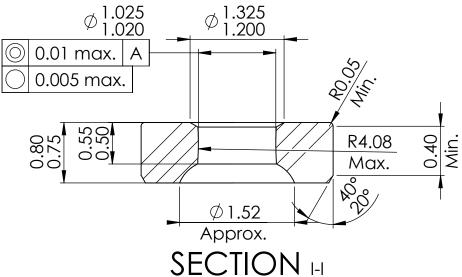

## Notes:

1. Break all sharp corners except that intersection of cup and flat surface must be well defined.

FINISH:
ID: 0.1 micrometers
Cup & Flat: 0.05 micrometers
OD: Ground

AL: **RUBY**Dimensions are all in mm