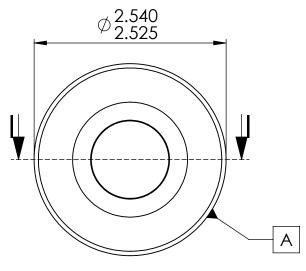

## Notes:

1. Break all sharp corners except that intersection of cup and flat surface must be well defined.

FINISH:
ID: 0.1 micrometers
Cup & Flat: 0.05 micrometers
OD: Ground

AL: **RUBY**Dimensions are all in mm