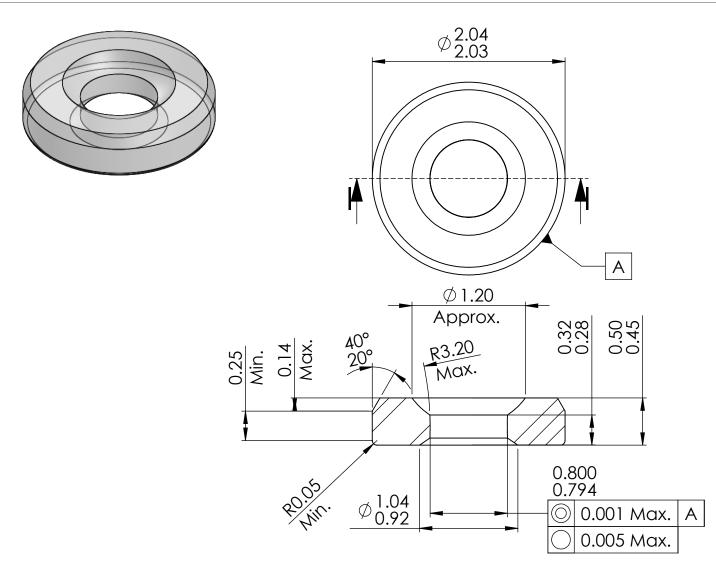

DWG. NO. MT7515

DWG. Name.

MT7515

# SECTION 1-1

## Notes:

1. Break all sharp corners except that intersection of cup to flat surface must be well defined.

MATERIAL:

MFG APPR.

ID: 0.1 micrometers Cup & Flats: 0.05 micrometers
OD: Ground

Dimensions are all in mm

JL

**SAPPHIRE OR RUBY** 

8/3/17 8/16/17

Description:
OLIVE HOLE SINGLE CUP Microlap Technologies Inc.

213 1st ST NW - POBOX 280 Rolla, ND 58367 701-477-3193(P) - 701-477-6579 (F)

## CA 5/31/17 PROPRIETARY AND CONFIDENTIAL CHECKED DG 8/7/17

This drawing and the information contained in the specifications are the exclusive and proprietary property of Microlap Technologies, Inc. This information and materials shall not be disclosed, divulged SCALE:25:1 DO NOT SCALE DRAWING