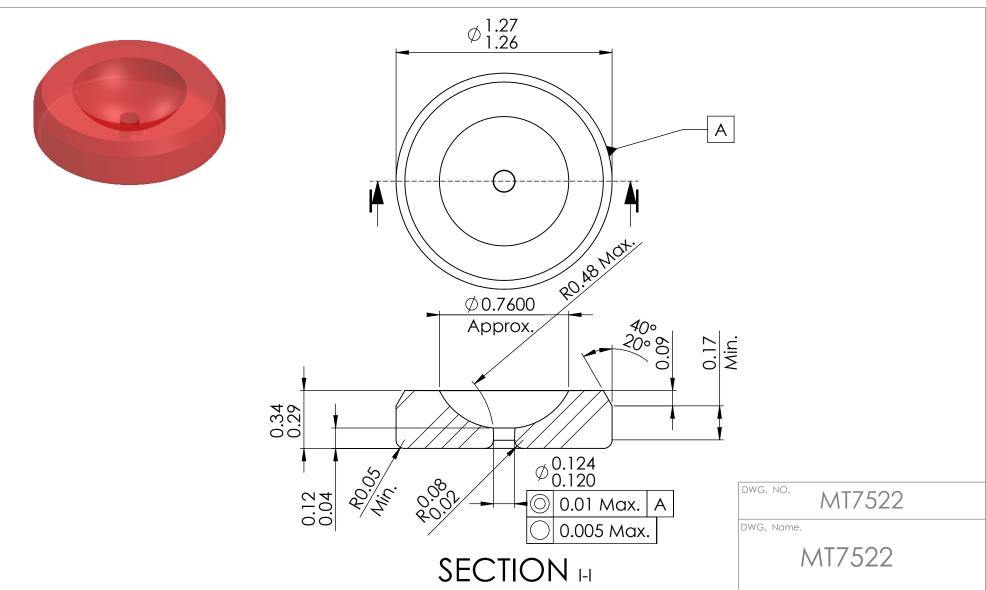

## Notes:

1. Break all sharp corners except that intersection of cup and flat surface must be well defined.

|  | FINISH:  ID: 0.1 micrometers  Cup & Flats: 0.05 micrometers  OD: Ground  MATERIAL: SAPPHIRE OR RUBY  Dimensions are all in mm |      |           | A De                                                                                                                                                                                                                                                                                                        | scription<br>C                                                                                                                                                             | ELIVE HOLE SINGLE CU | IP A         |
|--|-------------------------------------------------------------------------------------------------------------------------------|------|-----------|-------------------------------------------------------------------------------------------------------------------------------------------------------------------------------------------------------------------------------------------------------------------------------------------------------------|----------------------------------------------------------------------------------------------------------------------------------------------------------------------------|----------------------|--------------|
|  |                                                                                                                               |      |           | Microlap Technologies Inc.                                                                                                                                                                                                                                                                                  |                                                                                                                                                                            |                      |              |
|  |                                                                                                                               |      |           | 213 1st ST NW - POBOX 280 Rolla, ND 58367 701-477-3193(P) - 701-477-6579 (F) WWW.microlap.com                                                                                                                                                                                                               |                                                                                                                                                                            |                      |              |
|  |                                                                                                                               | NAME | DATE      |                                                                                                                                                                                                                                                                                                             | LEELIN                                                                                                                                                                     | iologies mc.         |              |
|  | DRAWN                                                                                                                         | CA   | 7/31/2017 |                                                                                                                                                                                                                                                                                                             | PROPRIETARY AND CONFIDENTIAL                                                                                                                                               |                      |              |
|  | CHECKED                                                                                                                       | DG   | 8/24/17   | This drawing and the information contained in the specifications are the exclusive and proprietary property of Microlap Technologies, inc. This information and materials shall not be disclosed, divulged, reproduced, copied or used in any manner without the express written authorization of Microlan. |                                                                                                                                                                            |                      |              |
|  | MFG APPR.                                                                                                                     | JL   | 8/24/17   | Technologies, Inc<br>materials shall in                                                                                                                                                                                                                                                                     | peroduced, copied or used in any manner without the express written authorization of Microlap<br>expression of this information or<br>laterials shall include this legend. |                      |              |
|  | Q.A.                                                                                                                          | SG   | 8/31/17   | SCAL                                                                                                                                                                                                                                                                                                        | E:45:1                                                                                                                                                                     | DO NOT SCALE DRAWING | SHEET 1 OF 1 |