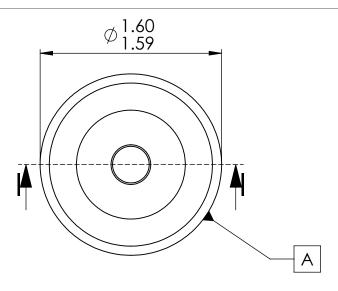

DWG. NO. MT7525

DWG. Name.

MT7525

Description:
OLIVE HOLE SINGLE CUP

## Notes:

1. Break all sharp corners except that intersection of cup and flat surface must be well defined.

| FINISH:                                                            |
|--------------------------------------------------------------------|
| ID: 0.1 micrometers<br>Cup & Flats: 0.05 micrometers<br>OD: Ground |