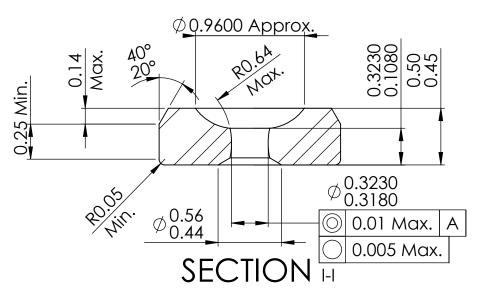

DWG. NO. MT7525

DWG. Name.

MT7525

Description:
OLIVE HOLE SINGLE CUP

## Notes:

1. Break all sharp corners except that intersection of cup and flat surface must be well defined.

| FINISH:                                                            |
|--------------------------------------------------------------------|
| ID: 0.1 micrometers<br>Cup & Flats: 0.05 micrometers<br>OD: Ground |