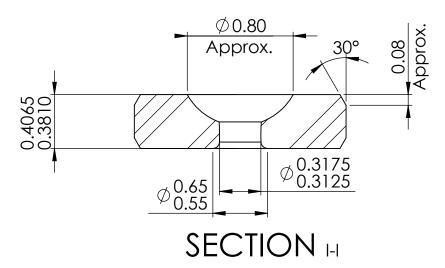

## Notes:

1. Needs "blending" from I.D. to "lead".

ID: 0.05 micrometers Cup & Flats: 0.1 micrometers OD: Ground

Dimensions are all in mm

DG

JL

DA

**SAPPHIRE** 

DWG. NO. MT7535

DWG. Name.

MT7535

MATERIAL:

MFG APPR.

Description:
OLIVE HOLE SINGLE CUP Microlap Technologies Inc.

213 1st ST NW - POBOX 280 Rolla, ND 58367 701-477-3193(P) - 701-477-6579 (F)

CA 9/13/17 PROPRIETARY AND CONFIDENTIAL

This drawing and the information contained in the specifications are the exclusive and proprietary property of Microlap Technologies, Inc. This information and materials shall not be disclosed, divulged reproduced, copied or used in any manner without the express written authorization of Microlap Technologies, Inc. All copies, reproductions, or other duplications of any portion of this information or materials shall include this legend. 11/17/17 11/16/17 11/22/17 SCALE:35:1 DO NOT SCALE DRAWING