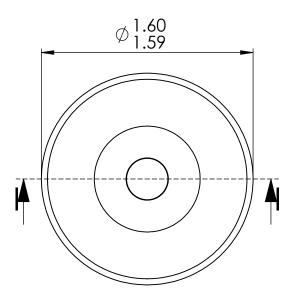

DWG. NO. MT7535

DWG. Name.

MT7535

MATERIAL:

MFG APPR.

Description:
OLIVE HOLE SINGLE CUP Microlap Technologies Inc.

213 1st ST NW - POBOX 280 Rolla, ND 58367 701-477-3193(P) - 701-477-6579 (F)

CA 9/13/17 PROPRIETARY AND CONFIDENTIAL

This drawing and the information contained in the specifications are the exclusive and proprietary property of Microlap Technologies, Inc. This information and materials shall not be disclosed, divulged reproduced, copied or used in any manner without the express written authorization of Microlap Technologies, Inc. All copies, reproductions, or other duplications of any portion of this information or materials shall include this legend. 11/17/17 11/16/17 11/22/17 SCALE:35:1 DO NOT SCALE DRAWING