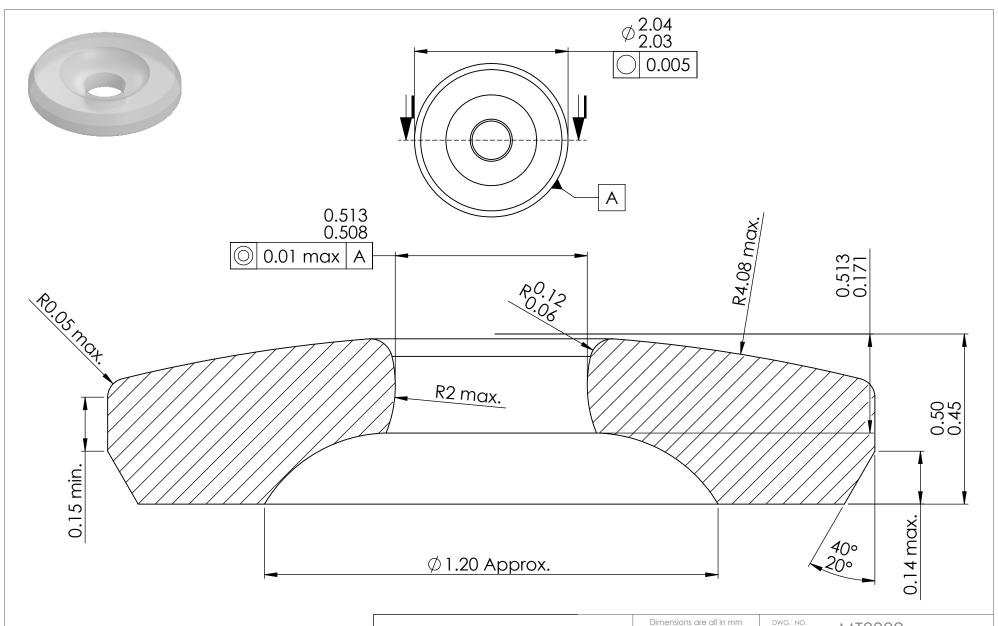

## Notes:

Break all sharp corners except that intersection of cup and flat surface must be well defined.

| in mm    | DW |
|----------|----|
|          |    |
| DATE     |    |
| 6/6/2013 | DW |

8/6/2013

7/1/2013

8/14/2013

MT8002

DWG. Name.

MT8002

MATERIAL Sapphire

DRAWN

CHECKED

MFG APPR.

FINISH
ID: 0.05 micrometers
Cup, Bombe & Flat: 0.1 micrometers
OD: Ground DO NOT SCALE DRAWING

MJA

DG

JL

SG

SIZE Description:

Olive Hole Single Cup Bombe