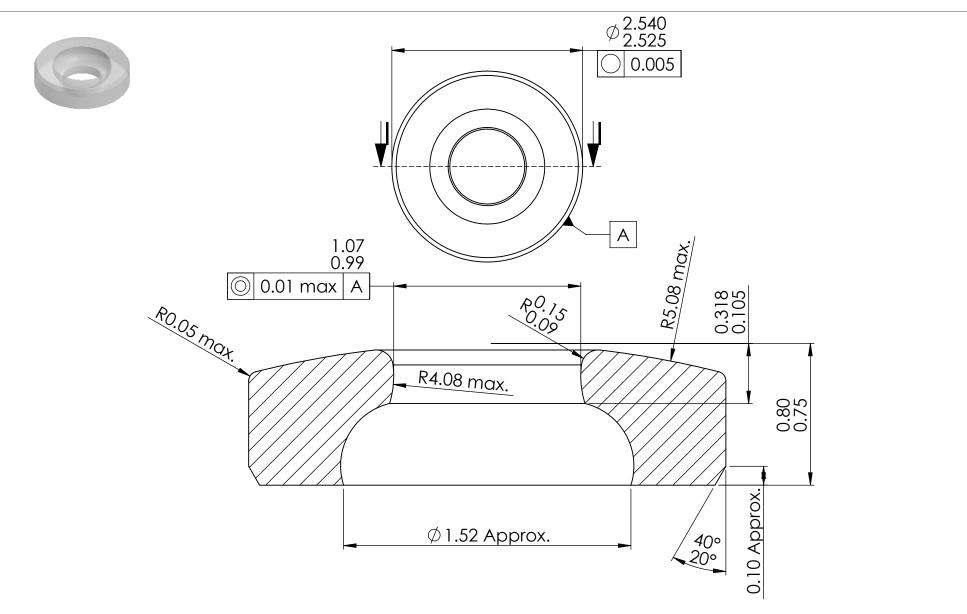

## Notes:

 Break all sharp corners except that intersection of cup and flat surface must be well defined.

## Dimensions are all in mm DWG. NO. MT8004 Microlap Technologies Inc. DRAWN MJA 6/6/2013 DWG. Name. DG 8/6/2013 CHECKED 213 1st ST NW - POBOX 280 Rolla, ND 58367 701-477-3193(P) - 701-477-6579 (F) WWW.microlap.com MT8004 MFG APPR. JL 7/1/2013 SG 8/14/2013 MATERIAL Sapphire FINISH ID: 0.05 micrometers Cup, Bombe & Flat: 0.1 micrometers OD: Ground PROPRIETARY AND CONFIDENTIAL This drawing and the information contained in the specifications are the exclusive and proprietary property of Microlap Technologies, Inc. This information and materials shall not be disclosed, divulged, reproduced, copied or used in any manner without the express written authorization of Microlap Technologies, Inc. All copies, reproductions, or other duplications of any portion of this information or materials shall include this legent. SIZE Description: Olive Hole Single Cup Bombe SCALE:20:1 WEIGHT: DO NOT SCALE DRAWING