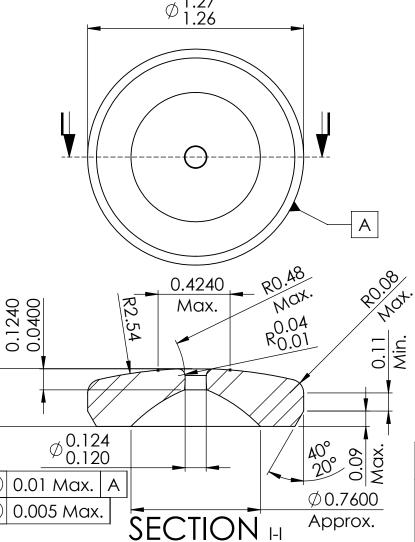

## Notes:

1.) Break all sharp corners except that intersection of cup and flat surface must be well défined.

0.34

FINISH: ID: 0.05 micrometers Cup, Bombe & Flat: 0.1 micrometers OD: Ground

CA

DG

JL

DA

RUBY Dimensions are all in mm

SCALE:45:1

Α

OLIVE HOLE SINGLE CUP BOMBE Microlap Technologies Inc.

213 1st ST NW - POBOX 280 Rolla, ND 58367 701-477-3193(P) - 701-477-6579 (F)

PROPRIETARY AND CONFIDENTIAL

This drawing and the information contained in the specifications are the exclusive and proprietary property of Microlap Technologies, Inc. This information and materials shall not be disclosed, divulged, reproduced, copied or used in any manner without the express written authorization of Microlap Technologies, Inc. All copies, reproductions, or other duplications of any portion of this information or materials shall include this legent.