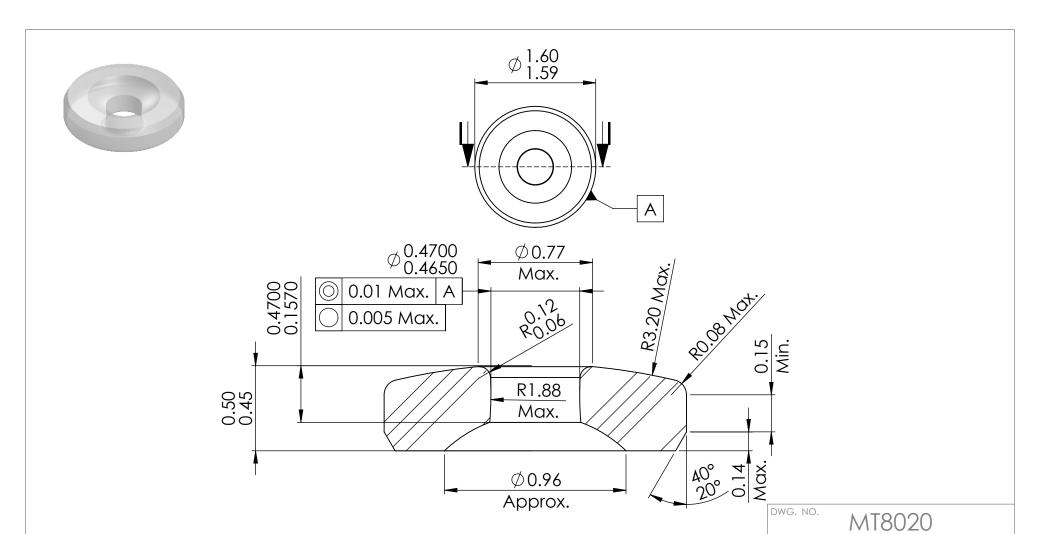

SECTION 1-1

SCALE 50:1

MT8020

## Notes:

- 1. Break all sharp corners except that intersection of cup and flat surface must be well defined.
- 2. Clearance for pivot fillet shape at option of manufacturer.

|  | FINISH: ID: 0.5 micrometers Cup, Flat and Bombe: 0.1 micrometers OD: Ground  MATERIAL: SAPPHIRE |        |                                                                                                                                                | A OLIVE HOLE SINGLE CUP BOMBE A  Microlap Technologies Inc.                                                                                                                                                                                                                                                                                                                                                          |           |                                                             |                                            |
|--|-------------------------------------------------------------------------------------------------|--------|------------------------------------------------------------------------------------------------------------------------------------------------|----------------------------------------------------------------------------------------------------------------------------------------------------------------------------------------------------------------------------------------------------------------------------------------------------------------------------------------------------------------------------------------------------------------------|-----------|-------------------------------------------------------------|--------------------------------------------|
|  |                                                                                                 |        |                                                                                                                                                |                                                                                                                                                                                                                                                                                                                                                                                                                      | m         | 213 1st ST NW<br>Rolla, NI<br>701-477-3193(P) -<br>WWW.micr | - POBOX 280<br>0 58367<br>701-477-6579 (F) |
|  | Dimensions are all in mm  NAME DATE                                                             |        |                                                                                                                                                |                                                                                                                                                                                                                                                                                                                                                                                                                      | techr     | nologies inc.   WWW.mic                                     | olap.com                                   |
|  | DRAWN                                                                                           | CA     | 5/31/2018                                                                                                                                      | PROPRIETARY AND CONFIDENTIAL                                                                                                                                                                                                                                                                                                                                                                                         |           |                                                             |                                            |
|  | CHECKED                                                                                         | DG     | 6/6/18                                                                                                                                         | This drawing and the information contained in the specifications are the exclusive and proprietary property of Microlap Technologies, inc. This information and materials shall not be disclosed, divulged, reproduced, copied or used in any manner without the express written authorization of Microlap Technologies, inc. All copies, reproductions, or other duplications of any portion of this information or |           |                                                             |                                            |
|  | MFG APPR.                                                                                       | 6/4/18 | Technologies, Inc. All copies, reproductions, or other duplications of any portion of this information or materials shall include this legend. |                                                                                                                                                                                                                                                                                                                                                                                                                      |           |                                                             |                                            |
|  | Q.A.                                                                                            | DA     | 6/5/18                                                                                                                                         | S                                                                                                                                                                                                                                                                                                                                                                                                                    | CALE:20:1 | DO NOT SCALE DRAWING                                        | SHEET 1 OF 1                               |