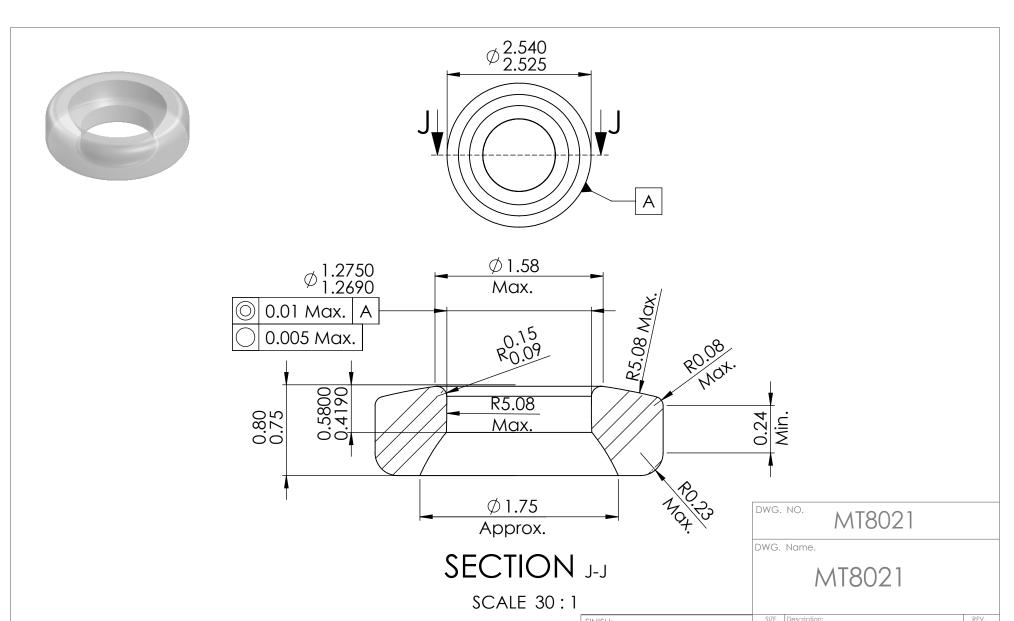

Notes:

1. Break all sharp corners except that intersection of cup and flat surface must be well defined.

2. Clearance for pivot fillet radius shape at the ooption of manufacturer.

| FINISH:  ID: 0.05 micrometers  Cup, Bombe and Flat: 0.1 micrometers  OD: Ground |       |         | A OLIVE HOLE SINGLE CUP BOMBE A Microlap Technologies Inc.                                                                                                                                                                                                                                                                                                                                                                                                                              |                                                                     |                                                      |
|---------------------------------------------------------------------------------|-------|---------|-----------------------------------------------------------------------------------------------------------------------------------------------------------------------------------------------------------------------------------------------------------------------------------------------------------------------------------------------------------------------------------------------------------------------------------------------------------------------------------------|---------------------------------------------------------------------|------------------------------------------------------|
| MATERIAL:                                                                       | SAPPI |         | m                                                                                                                                                                                                                                                                                                                                                                                                                                                                                       | (7) 213 1st ST NW.<br>Rolla, ND<br>701-477-3193(P) - 7<br>WWW.micro | - POBOX 280<br>58367<br>701-477-6579 (F)<br>plap.com |
|                                                                                 | NAME  | DATE    |                                                                                                                                                                                                                                                                                                                                                                                                                                                                                         | norogies me.                                                        |                                                      |
| DRAWN                                                                           | CA    | 9/21/17 | PROPRIETARY AND CONFIDENTIAL  This drawing and the information contained in the specifications are the exclusive and proprietary property of Microlap Technologies, Inc. This information and materials shall not be disclosed, divulged, reproduced, copied or used in any manner without the express written authorization of Microlap Technologies, Inc. All copies, reproductions, or other duplications of any portion of this information or materials shall include this legent. |                                                                     |                                                      |
| CHECKED                                                                         | DG    | 6/6/18  |                                                                                                                                                                                                                                                                                                                                                                                                                                                                                         |                                                                     |                                                      |
| MFG APPR.                                                                       | JL    | 6/4/18  |                                                                                                                                                                                                                                                                                                                                                                                                                                                                                         |                                                                     |                                                      |
| Q.A.                                                                            | DA    | 6/5/18  | SCALE:15:1                                                                                                                                                                                                                                                                                                                                                                                                                                                                              | DO NOT SCALE DRAWING                                                | SHEET 1 OF 1                                         |