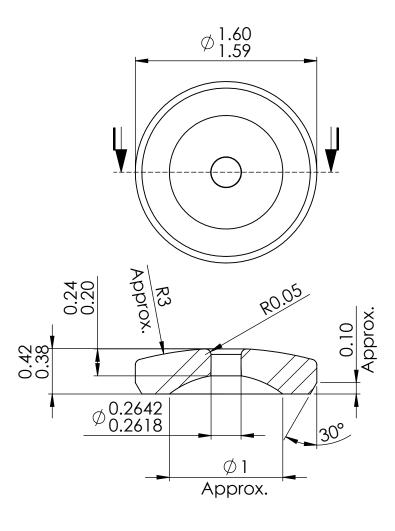

SECTION 1-1

DWG. NO. MT8033

DWG. Name.

MT8033

DO NOT SCALE DRAWING

SHEET 1 OF 1

Notes:

| FINISH:  ID: 0.1 micrometers  Cup, Bombe & Flat: 0.05 micrometers  OD: Ground  MATERIAL: SAPPHIRE  Dimensions are all in mm |      |          | SIZE                                                                                                                                                                                                                                                                                                       | Description: OLIVE HOLE SINGLE CUP BOMBE |
|-----------------------------------------------------------------------------------------------------------------------------|------|----------|------------------------------------------------------------------------------------------------------------------------------------------------------------------------------------------------------------------------------------------------------------------------------------------------------------|------------------------------------------|
|                                                                                                                             |      |          | Microlap Technologies Inc.                                                                                                                                                                                                                                                                                 |                                          |
|                                                                                                                             |      |          | 213 1st ST NW - POBOX 280 Rolla, ND 58367 701-477-3193(P) - 701-477-6579 (F) WWW.microlan.com                                                                                                                                                                                                              |                                          |
|                                                                                                                             | NAME | DATE     | -                                                                                                                                                                                                                                                                                                          | technologies inc. WWW.microlap.com       |
| DRAWN                                                                                                                       | CA   | 9/26/17  |                                                                                                                                                                                                                                                                                                            | PROPRIETARY AND CONFIDENTIAL             |
| CHECKED                                                                                                                     | DG   | 11/2/17  | This drawing and the information contained in the specifications are the exclusive and proprietary property of Microlap Technologies, Inc. This information and materials shall not be disclosed, divulged, reproduced, copied or used in any manner without the express written authorization of Microlap |                                          |
| MFG APPR.                                                                                                                   | п    | 10/30/17 | Technologies, Inc. All copies, reproductions, or other duplications of any portion of this information or                                                                                                                                                                                                  |                                          |

SCALE:30:1

11/22/17